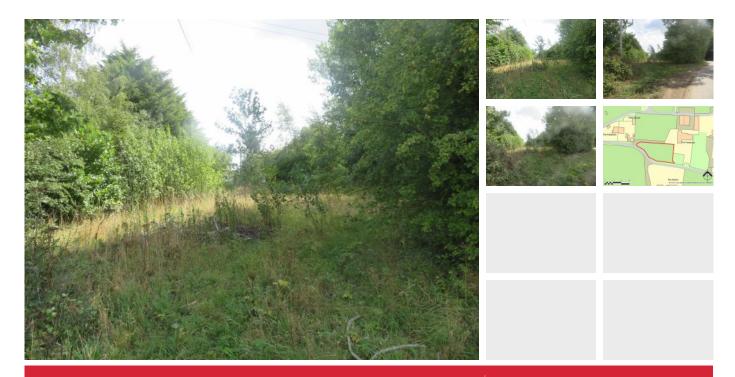

# **DETAILS**

Land extending to approximately 0.28 acres to the north of Osier Lane.

The land is currently vacant, but the field was used for daffodil growing around 14 years ago and as a result there are still bulbs present.

## **DIRECTIONS**

From Sheringham take the A1082 signposted to Norwich, upon reaching the A148 turn right sign posted to Kings Lyn. After approximately 0.7 miles turn left onto Sheringham Road. At the end of the road, turn left then right onto Long road. At the end of Long Road turn left onto Osier Lane, where the property is located on the left.