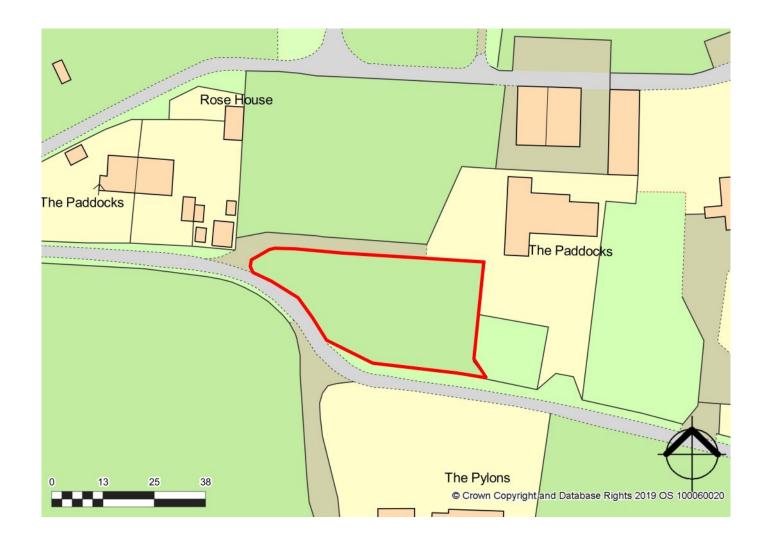

# **DETAILS**

Land extending to approximately 0.28 acres to the north of Osier Lane.

The land is currently vacant, but the field was used for daffodil growing around 14 years ago and as a result there are still bulbs present.

## **DIRECTIONS**

From Sheringham take the A1082 signposted to Norwich, upon reaching the A148 turn right sign posted to Kings Lyn. After approximately 0.7 miles turn left onto Sheringham Road. At the end of the road, turn left then right onto Long road. At the end of Long Road turn left onto Osier Lane, where the property is located on the left.