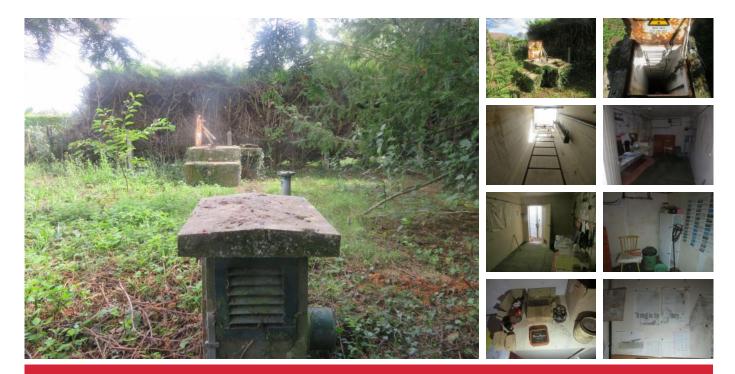

# **DETAILS**

Royal Observer Corps Bunker with memorabilia contents included.

The bunker measures approximately 5.5 metres by 2.2 metres and is approximately 3.6 metres below ground.

It is understood the bunker was built to a standard design in around 1961 and was in use until 1991 with some of the contents from use included in the sale.