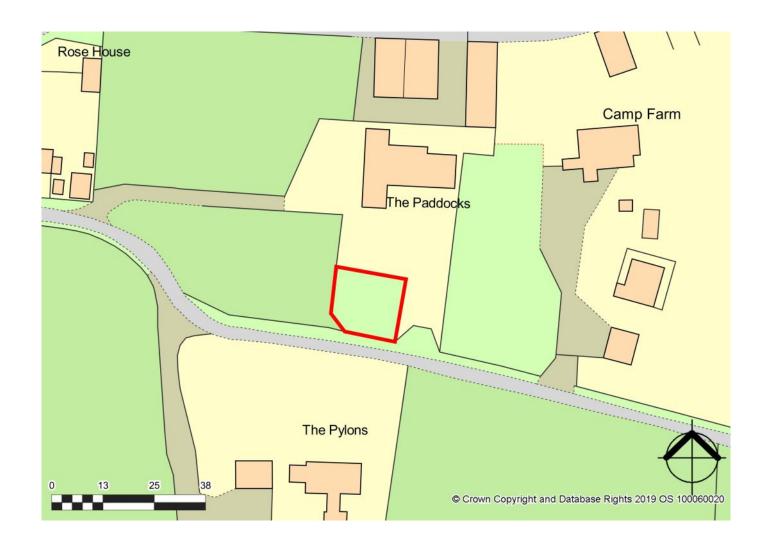

#### **DIRECTIONS**

From Sheringham take the A1082 signposted to Norwich, upon reaching the A148 turn right sign posted to Kings Lyn. After approximately 0.7 miles turn left onto Sheringham Road. At the end of the road, turn left then right onto Long road. At the end of Long Road turn left onto Osier Lane, where the property is located on the left.