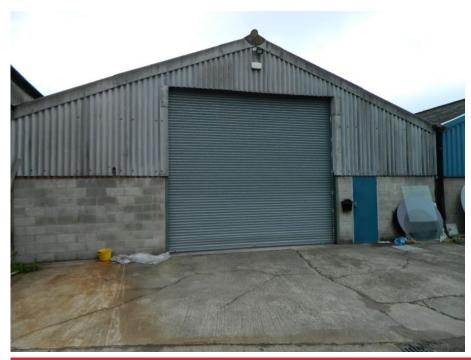

# **DETAILS**

The building is situated on a rural business centre with excellent links to A127 and M25.

### **SIZE**

31m x 12m Total.

The building has the benefit of WC facilities within the building. The building has an electric roller shutter door and separate personnel door.