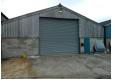

# **DETAILS**

The building is situated on a rural business centre with excellent links to A127 and M25.

### **SIZE**

31m x 12m Total.

The building has the benefit of WC facilities within the building. The building has an electric roller shutter door and separate personnel door.