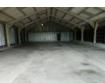

# **DETAILS**

The building is situated on a rural business centre with excellent links to A127 and M25.

### **SIZE**

31m x 12m Total.

The building has the benefit of WC facilities within the building. The building has an electric roller shutter door and separate personnel door.

### **SERVICES**

The building has electricity and LED lighting will be installed.