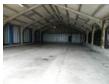

### **SIZE**

31m x 12m Total.

The building has the benefit of WC facilities within the building. The building has an electric roller shutter door and separate personnel door.

### **SERVICES**

The building has electricity and LED lighting will be installed.