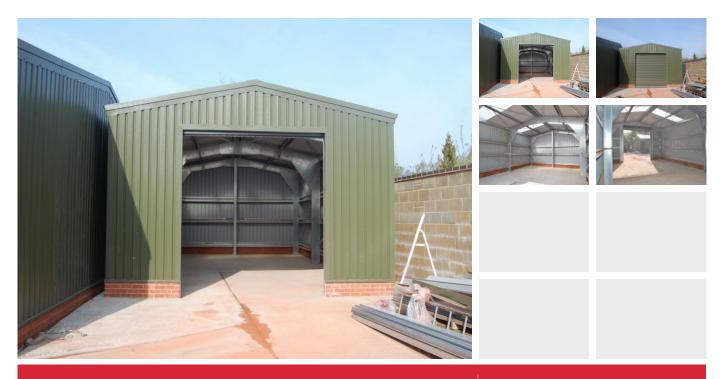

### DESCRIPTION

Light industrial located on a secure site with gated access. The site is located in the village of Highwood near Writtle and offers good access to the A414.

Storage unit of approximately 645 sq ft available to let in the village of

Highwood, Writtle, providing good access to the A414.

The property has a concrete floor and is accessed via an electric roller shutter door (3m x 3m) and a pedestrian door to the side.

The unit has natural light. If electricity is required (single and three phase is available) the landlord will provide this facility.

#### SIZE

The unit measures approximately 645sq ft.