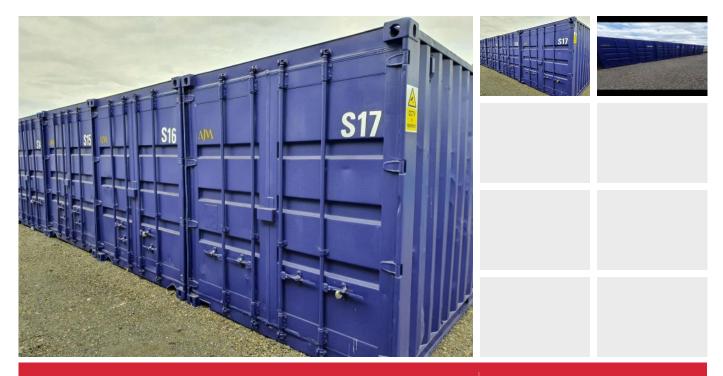

#### DESCRIPTION

Container unit of 20' available immediately to let on a secure farm site with padlocked entry. 24 hour access available via electronic gates.

location approximately 10 minutes by car from both the A127 and A12.

NB: The photograph in the details depicts an example of the containers available.