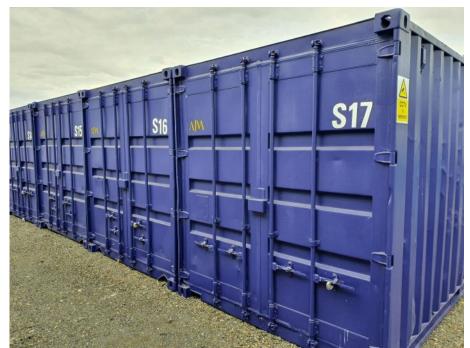

# **CHELMSFORD OFFICE**

For further information or to arrange to view this property please call

01245 231123

Storage containers of 20' and 40' available to rent on farm location with direct access to the A127 and M25 (Junction 29),

#### **DESCRIPTION**

Container units of 20' and 40' available to let on a secure farm site. 24 hour access available via electronic gates.

#### **SIZE**

20' Container - 160 sq ft

40' Container - 320 sq ft.