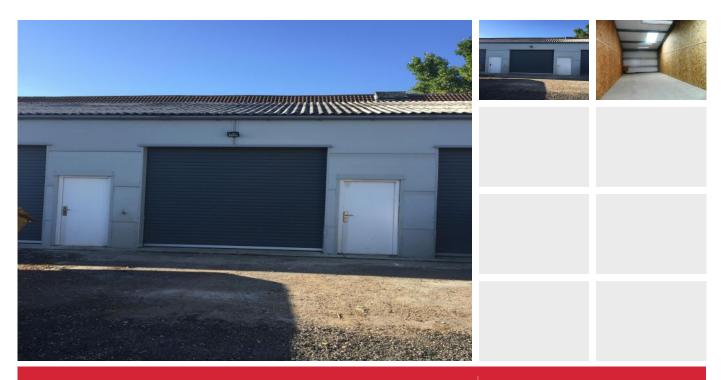

### SIZE

The property measures a total of approximately 414 sq.ft.

## SERVICES

The property has electricity connected, together with a water supply. The unit is fitted with an electric roller shutter door and a personnel door.

High specification 414 sq ft storage units in Lea Road, Waltham Abbey.