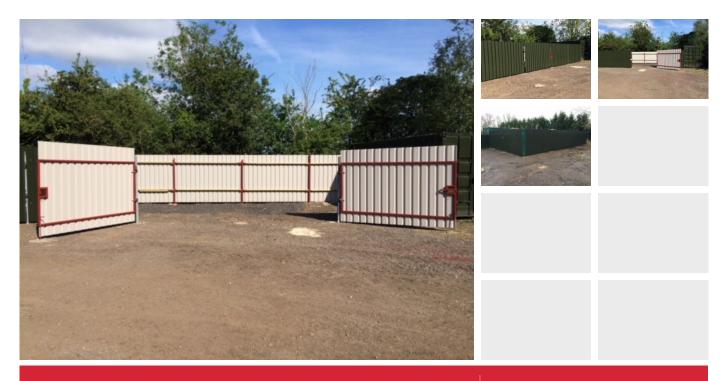

#### **DESCRIPTION**

Approximately 2,700 sq ft of yard space situated on an established rural commercial site in the Rodings Valley.

The site is secured by means of an electric security gate which is closed at night and there is CCTV in operation.