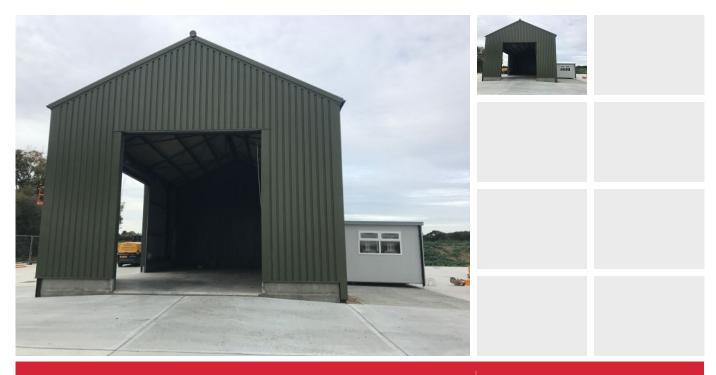

# DETAILS

Warehouse with good road links to A120, A133 and A12 available for storage uses.

### SIZE

The warehouse extends to approximately 2,500 sq ft with roller shutter and personnel doors.