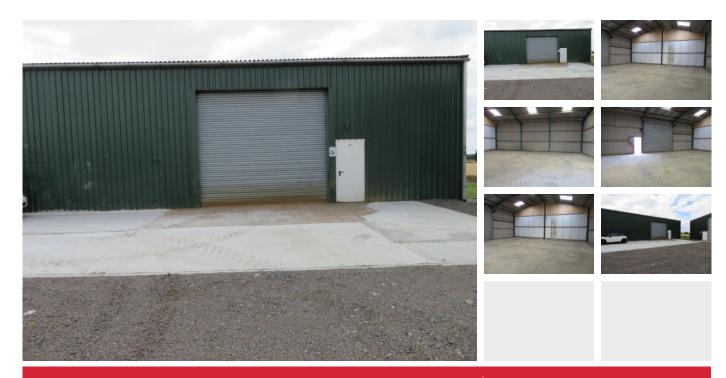

#### **DESCRIPTION:**

The property is a building located within 1.2 miles by road from West Horndon Station.

#### SIZE:

The property measures approximately 1,800 sq.ft.