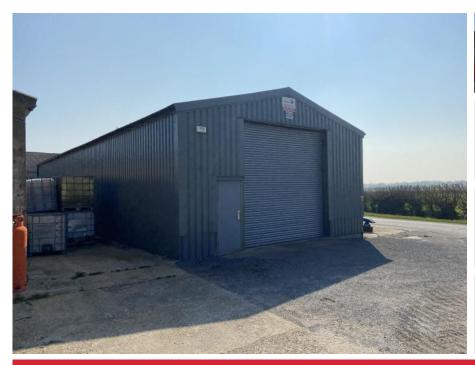

### THE BUILDING

The building has a insulated corrugated roof and cladding, concrete floor and a roller shutter door.