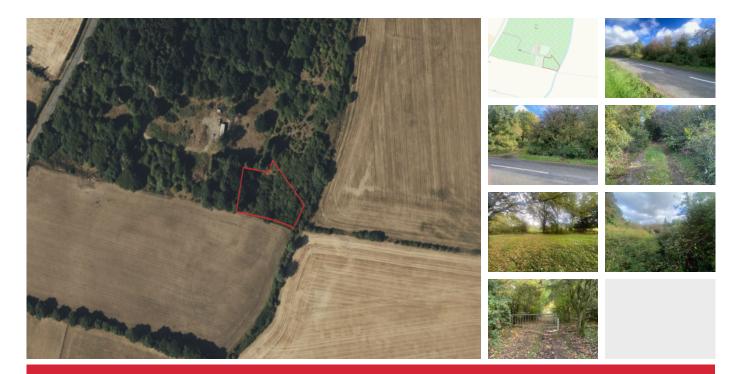

# **Plot: Buntingford**

### **LOCATION**

A vacant freehold plot of land within a wooded area in a semi-rural location on the outskirts of the town of Buntingford, close to the village of Great Hormead.