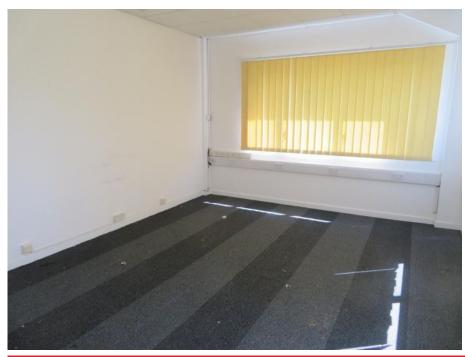

# **DETAILS**

To let we have a small office space within 4 miles of both the A127 and A13.

### **SIZES**

The office as a whole is approximately 259 square feet, and has a separate WC and Kitchen area. The office also benefits from having 2 allocated parking spaces as well as AC and CCTV.

The office measures 4.1 x 5.9 meters.

### **SERVICES**

This office space comes with water, electric and fast broadband.