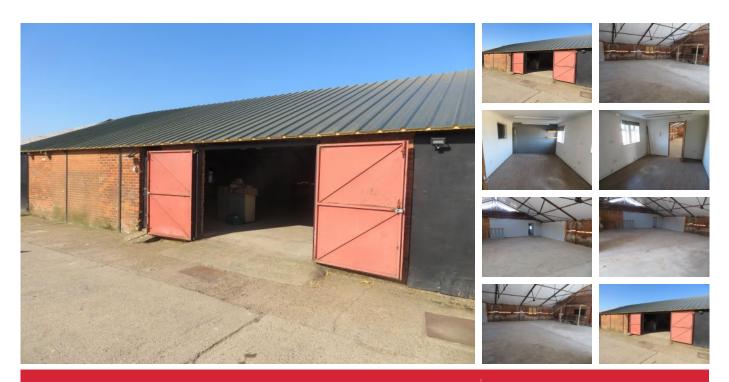

## DETAILS

The building as recently been refurbished and has had a new insulated roof. The building benefits from a main room measuring 1,911 sq ft and a separate room measuring 183 sq ft which could be used as either a secure room or office area (with conversion).

#### SIZE

2,095 sq ft Total

#### SERVICES

The building has mains electricity and water is available on site.