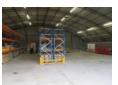

# **DETAILS**

Storage building situated in Bradwell on Sea.

## **SIZE**

3,954 sq ft (20.8m x 17.6m)