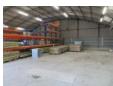

# **DETAILS**

Storage building situated in Bradwell on Sea.

## **SIZE**

3,954 sq ft (20.8m x 17.6m)