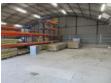

# **DETAILS**

Storage building situated in Bradwell on Sea.

## **SIZE**

3,954 sq ft (20.8m x 17.6m)