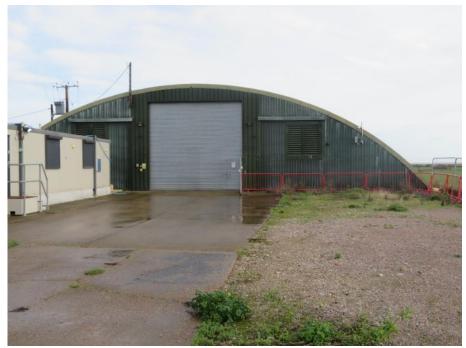

# **DETAILS**

Storage building situated in Bradwell on Sea.

## **SIZE**

3,954 sq ft (20.8m x 17.6m)