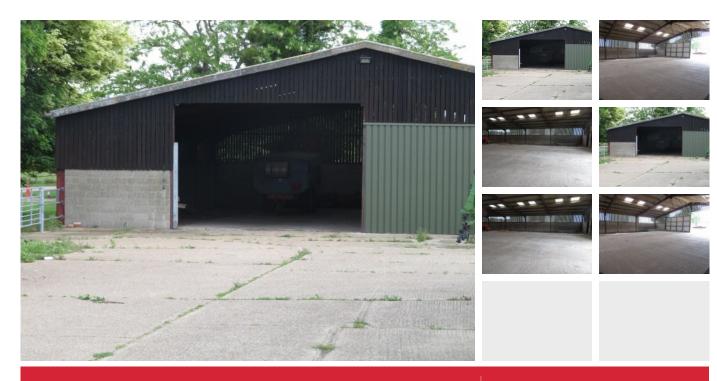

# DETAILS

The building is situated in 2 miles of A13 leading to M25, the building will have a new roller shutter door and cladded internally before letting.

#### SIZE

30.5m x 19.4m (6,350 sq ft)

#### SERVICES

The building has the benefit of electricity and lighting.