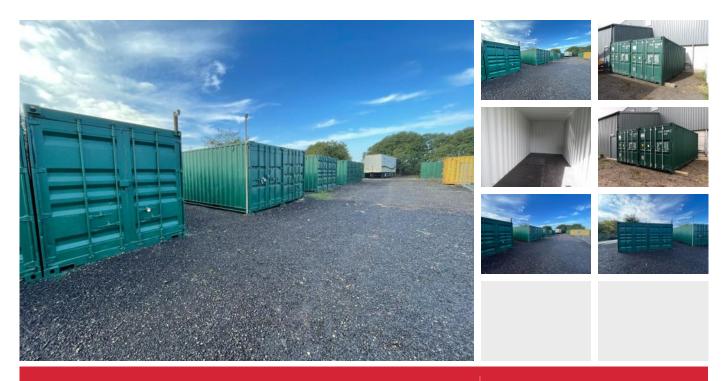

# DETAILS

The containers are situated in Tilbury with links to A13, leading to M25. The containers benefits from gated access.

## SIZE

160 sq ft | £110 + VAT per month

Storage containers available