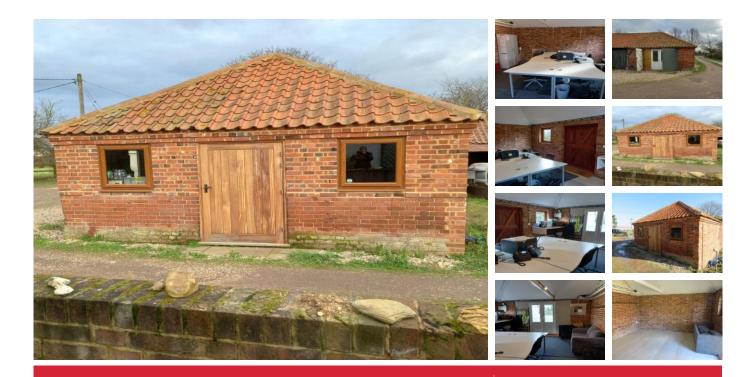

# **RAYLEIGH OFFICE**

Office/studio measuring approximately 350 sq ft

For further information or to arrange to view this property please call

Office: Maldon

01268 904389

## **DETAILS**

Traditional building which has been converted into an office. The building has the benefit of being insulated.

Monthly £350

### **SIZE**

The building measures approximately 350 sq ft