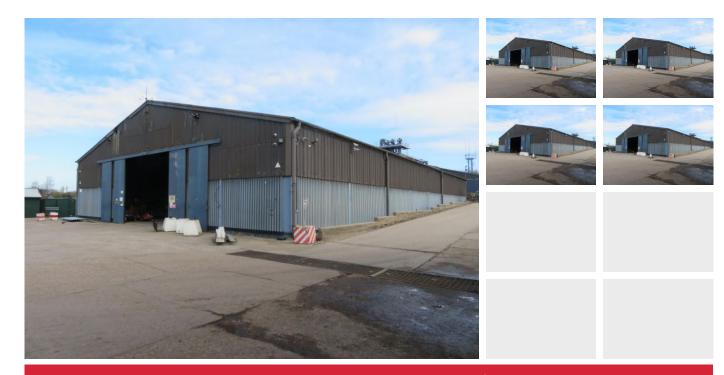

# 01268 904389

DETAILS

The building is situated between Ingatestone and Brentwood

#### SIZE

12,800 sq ft (160' x 80')