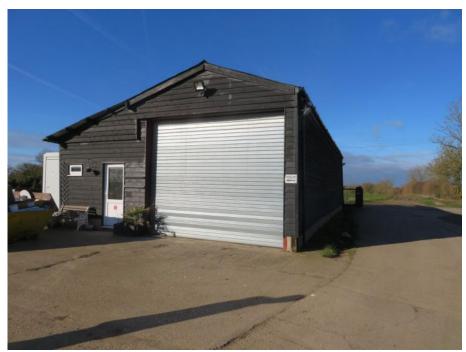

# **DETAILS**

The property is situated approximately 5 miles north of Chelmsford and 5 miles south of Great Dunmow, all mileages are as the crow flies. The property has an electric roller shutter door and separate personnel door. The building has the benefit of a new kitchen and two offices.

## **SIZE**

The building measures approximately 1,600 sq ft Total