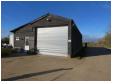

# **DETAILS**

The property is situated approximately 5 miles north of Chelmsford and 5 miles south of Great Dunmow, all mileages are as the crow flies. The property has an electric roller shutter door and separate personnel door. The building has the benefit of a new kitchen and two offices.

## **SIZE**

The building measures approximately 1,600 sq ft Total