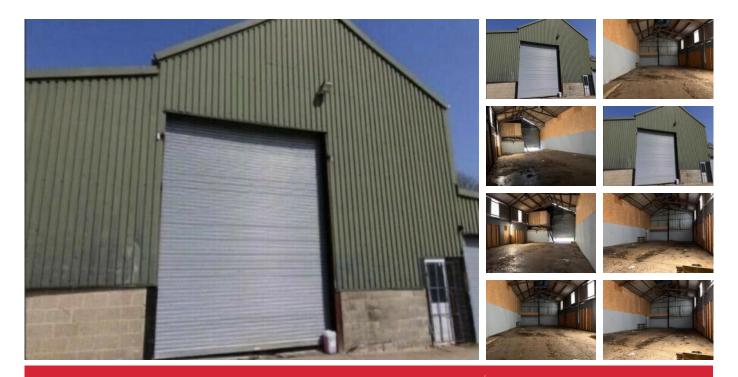

# **DETAILS**

The industrial estate has the benefit of being located within 5 miles of Bishop's Stortford, 8 miles from Saffron Walden (all distances are as the crow flies). The industrial Estate has the benefit of having excellent links to A10, M11 and A120

### **SIZES AND PRICES:**

Unit 7: 11.5m x 25m approximately 3,000 sq ft £2500 pcm

## **SERVICES**

The building has 3 phase mains electricity.