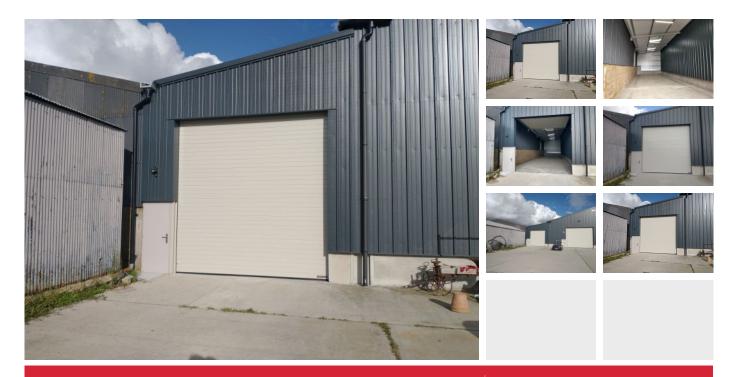

# **DETAILS**

The building is situated on a rural site but has good links to Epping and,Ongar.

## SIZE

20' x 80'

Total 1800 sq ft

## **SERVICES**

The building has mains electricity.