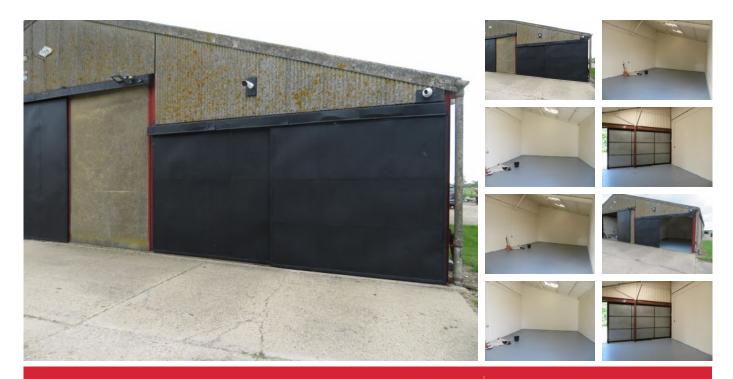

# Whirledge & Nott

Land • Property • Development

**Storage: Maldon** 

**Monthly £500** 

## **DETAILS**

The building is situated on a farm and within 2.5 miles of Maldon Town centre

#### **SIZE**

523 sq ft