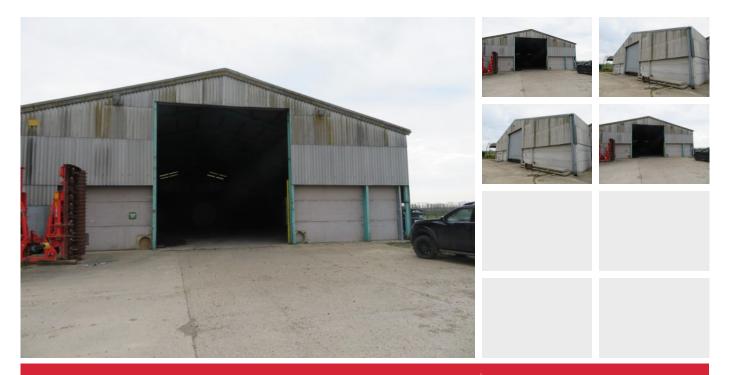

# 01268 904389

DETAILS

The buildings are situated 7 miles west of Huntingdon and within 0.5 miles of the A14.

Storage from 6,187 - 17,617 sq ft available as 2 separate buildings

### SIZES AND PRICES

• 6,817 sq ft £2,500 pcm

which could be let as whole or individually.

• 10,800 sq ft £4,000 pcm

Total 17,617 sq ft