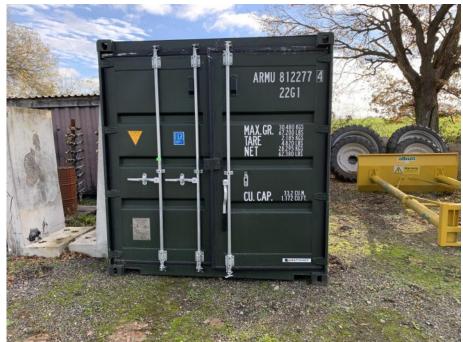

# **RAYLEIGH OFFICE**

For further information or to arrange to view this property please call

01268 904389

20' Storage container available on secure farm location on the outskirts of Ingatestone with good access to A12.

# **DESCRIPTION**

20' Storage container on secure farm location.

# **SIZE**

160 sq ft