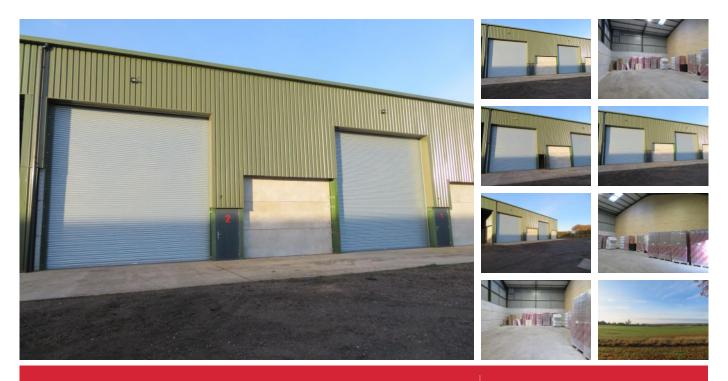

# **DETAILS**

The building is linked to the A12. The building has the benefit of a roller shutter door and a separate personnel door.

Ref: 3965