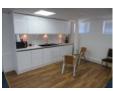

## **SIZE**

- Ground floor 2,635 sq ft including kitchen area, male, female and disabled wc's and separate area
- First floor 2,235 sq ft storage area
- Total 4,870 sq ft

### **FACILITIES**

Mains water and electricity are connected. The ground floor has the benefit of air conditioning.