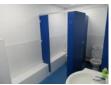

## **SIZE**

- Ground floor 2,635 sq ft including kitchen area, male, female and disabled wc's and separate area
- First floor 2,235 sq ft storage area
- Total 4,870 sq ft

### **FACILITIES**

Mains water and electricity are connected. The ground floor has the benefit of air conditioning.