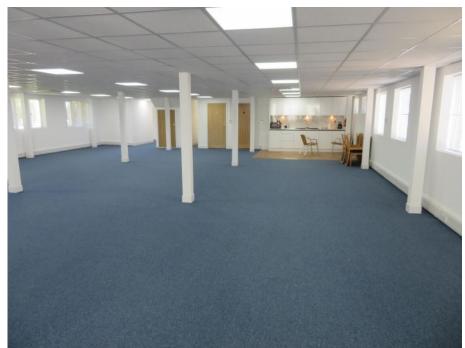

# **RAYLEIGH OFFICE**

For further information or to arrange to view this property please call

01268 904389

A recently refurbished office measuring 2,635 sq ft with storage measuring 2,235 sq ft.

## **SIZE**

- Ground floor 2,635 sq ft including kitchen area, male, female and disabled wc's and separate area
- First floor 2,235 sq ft storage area
- Total 4,870 sq ft