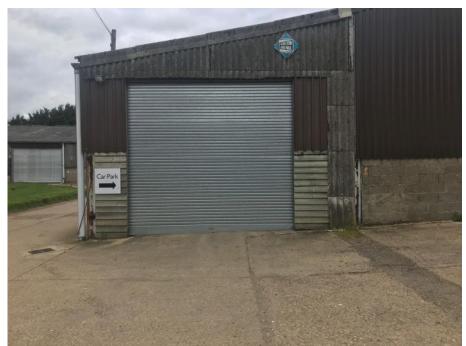

# **RAYLEIGH OFFICE**

For further information or to arrange to view this property please call

01268 904389

Approximately 1500 sq ft unit with office suitable for storage and retail uses with the benefit of an office space.

# **DETAILS**

The property is situated on the outskirts of Clavering village with links to A10 leading to M11. The property benefits from an warehouse and office