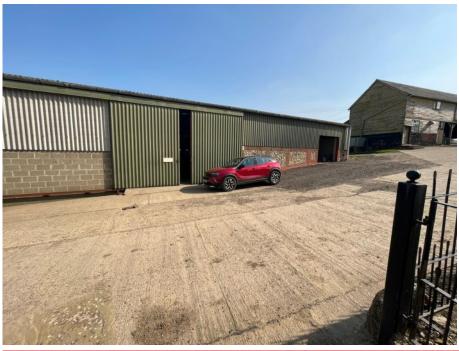

Land • Property • Development

Storage: Belchamp St Paul

Monthly £1,500

## **DETAILS**

Storage available

#### **SIZE**

Approximately 5,160 sq ft available (16m x 30m)