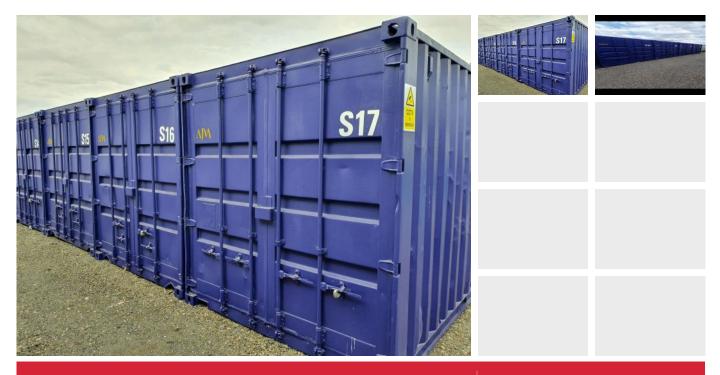

## DESCRIPTION

Container units of 20' and 40' available to let on a secure farm site. 24 hour access available via electronic gates.

Storage containers of 20' and 40' available to rent on farm location

NB: The photograph in the details depicts an example of the containers available.