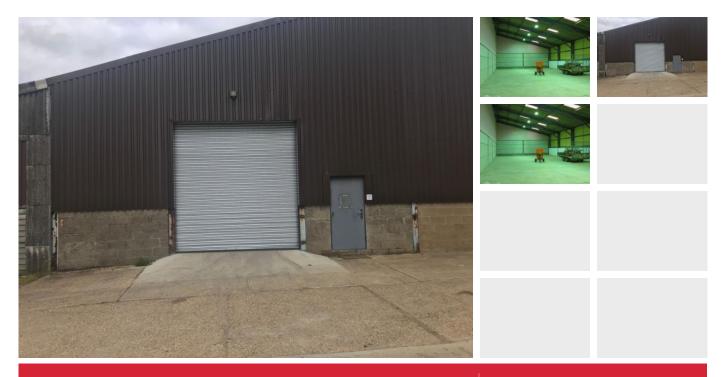

# 01268 904389

DETAILS

The property is situated on the outskirts of Clavering village with links to A10 leading to M11.

Approximately 4800 sq ft suitable for storage, workshop and retail

#### SIZE

Approximately 4800 sq ft

**SERVICES** The property has single and three phase electricity.