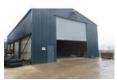

# **DETAILS**

The building is situated approximately 2.7 miles north of Halstead. The building has the benefit of a roller shutter door, and separate personnel door.