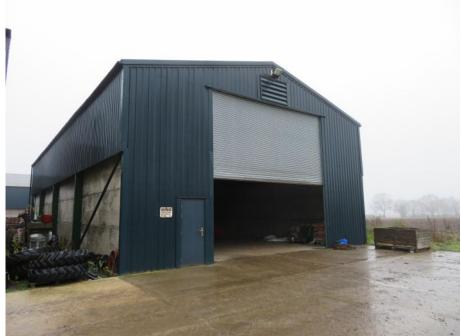

# **DETAILS**

The building is situated approximately 2.7 miles north of Halstead. The building has the benefit of a roller shutter door, and separate personnel door.

### **SIZE**

Approximately 3200 sq ft

### **SERVICES**

The building has electricity and water is available on site.

Approximately 3,200 sq ft available for storage uses.