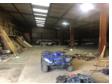

#### **DESCRIPTION**

Commercial unit with concrete floor accessed via an electric roller shutter door measuring 2.95m width x 4.9m high and a personnel door. The property is located approximately 2 miles from Saffron Walden and Stansted airport is approximately 14 miles distant.

### **SIZE**

Approximately 3,774 sq ft.

#### **SERVICES**

Three phase electricity and lighting.

CCTV is in operation. Toilet facilities are available in the yard.