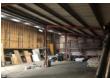

#### **DESCRIPTION**

Commercial unit with concrete floor accessed via an electric roller shutter door measuring 2.95m width x 4.9m high and a personnel door. The property is located approximately 2 miles from Saffron Walden and Stansted airport is approximately 14 miles distant.

### **SIZE**

Approximately 3,774 sq ft.

#### **SERVICES**

Three phase electricity and lighting.

CCTV is in operation. Toilet facilities are available in the yard.