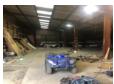

#### **DESCRIPTION**

Commercial unit with concrete floor accessed via an electric roller shutter door measuring 2.95m width x 4.9m high and a personnel door. The property is located approximately 2 miles from Saffron Walden and Stansted airport is approximately 14 miles distant.

### **SIZE**

Approximately 3,774 sq ft.

#### **SERVICES**

Three phase electricity and lighting.

CCTV is in operation. Toilet facilities are available in the yard.