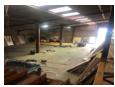

### **SIZE**

Approximately 3,774 sq ft.

#### **SERVICES**

Three phase electricity and lighting.

CCTV is in operation. Toilet facilities are available in the yard.