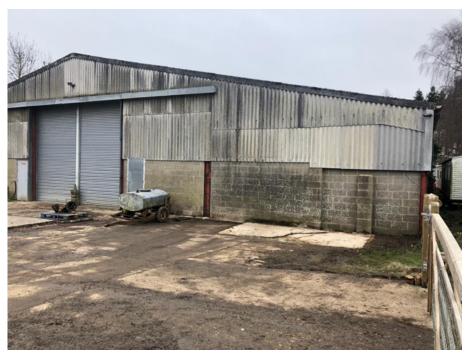

# **RAYLEIGH OFFICE**

For further information or to arrange to view this property please call

01268 904389

Commercial building of approximately 3,774 sq ft, to include potential office accommodation, situated on a farm location in Little Walden, close to Saffron Walden.

#### **DESCRIPTION**

Commercial unit with concrete floor accessed via an electric roller shutter door measuring 2.95m width x 4.9m high and a personnel door. The property is located approximately 2 miles from Saffron Walden and Stansted airport is approximately 14 miles distant.