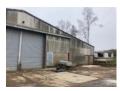

#### **DESCRIPTION**

Commercial unit with concrete floor accessed via an electric roller shutter door measuring 2.95m width x 4.9m high and a personnel door. The property is located approximately 2 miles from Saffron Walden and Stansted airport is approximately 14 miles distant.