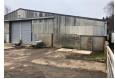

#### **DESCRIPTION**

Commercial unit with concrete floor accessed via an electric roller shutter door measuring 2.95m width x 4.9m high and a personnel door. The property is located approximately 2 miles from Saffron Walden and Stansted airport is approximately 14 miles distant.