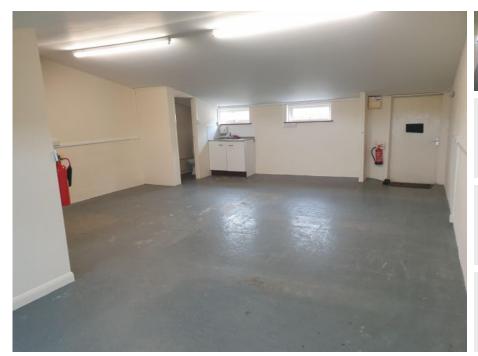

#### **DESCRIPTION**

Office/light industrial unit with kitchenette and wc facilities.

### **FACILITIES**

The property is accessed by personnel door and has modern strip lighting, a

concrete floor which could be carpeted if required at cost. There is a kitchenette and wc within the unit.