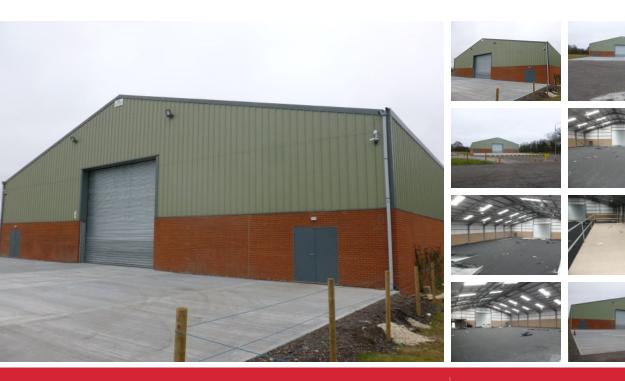

### **Distribution Warehouse: Basildon**

## DETAILS

The building is situated within 1/4 mile of A127 (Dunton junction) and less than 5 miles from M25 (A127 junction). The building has the benefit of having a insulated roof and cladding, roller shutter door, three double locking personnel doors

Approximately 16,000 sq ft available situated on the outskirts of

#### SIZE

**Basildon** 

Approximately 16,000 sq ft

**SERVICES** We understand that mains electricity are connected.