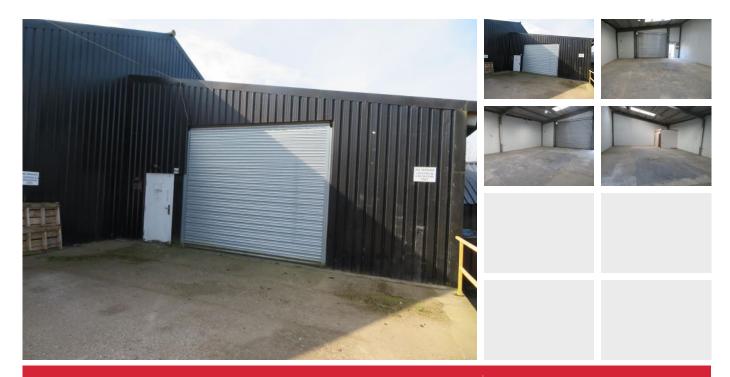

# DETAILS

To let we a steel framed and cladded unit in a rural but well connected area. The unit is located in Brentwood with access to the M25 and A12.

The site has CCTV, Gated access (electric) and well as ANPR cameras for access. The unit is well suited for storage uses.

### SIZE

1,200 square feet | £900 per month

**SERVICES** We understand that electricity are connected.