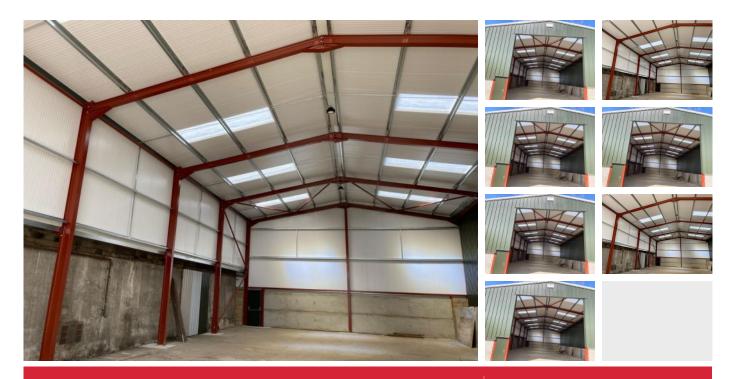

# **DETAILS**

The property is situated on the outskirts of Chelmsford in Writtle Village.

## **SIZE**

3600 sq ft