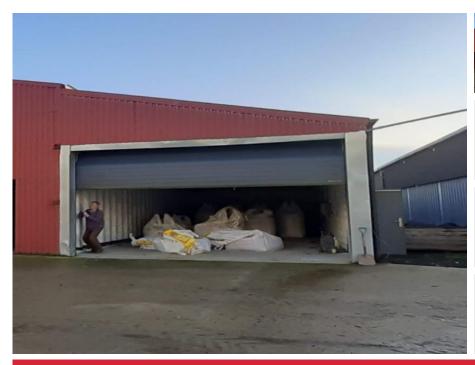

# **CHELMSFORD OFFICE**

For further information or to arrange to view this property please call

01245 231123

Storage unit of approximately 1,020 sq ft located on a farm setting close to the A1060 with good access to the towns of Great Dunmow, Bishops Stortford and the city of Chelmsford.

#### **DESCRIPTION**

The building has a concrete floor, lighting and 3 phase electricity is available (metered) and is accessed via a roller shutter door (4.90m wide x 3m high) and pedestrian door.

#### **SIZE**

Approximately 1,020 sq ft.