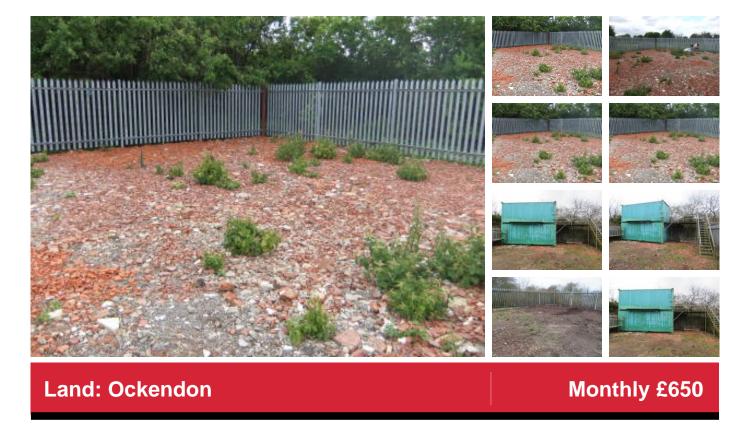

# **RAYLEIGH OFFICE**

For further information or to arrange to view this property please call

01268 904389

Approximately 1620 sq ft yard available with two 20ft containers

### Location

The yard is situated near Ockendon. Approximately 3 miles from M25 (A127 Junction), 3.7 miles from A13.

## The yard

The yard is approximately 1620 sq ft with hard surface and palisade fencing and two 20ft containers