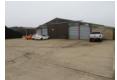

## THE BUILDING

The building has a concrete floor, sliding doors, metal walling and a fibre cement roof and cladding, the building measures 6,940 sq ft in total and has the benefit of two offices measuring 532 sq ft and 181 sq ft