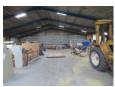

## THE BUILDING

The building has a concrete floor, sliding doors, metal walling and a fibre cement roof and cladding, the building measures 6,940 sq ft in total and has the benefit of two offices measuring 532 sq ft and 181 sq ft