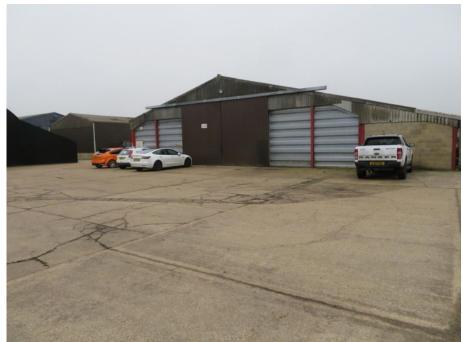

## THE BUILDING

The building has a concrete floor, sliding doors, metal walling and a fibre cement roof and cladding, the building measures 6,940 sq ft in total and has the benefit of two offices measuring 532 sq ft and 181 sq ft