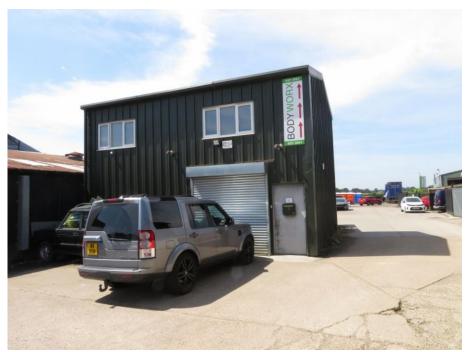

Land • Property • Development

**Light Industrial: Dunmow** 

Monthly £850

# **RAYLEIGH OFFICE**

For further information or to arrange to view this property please call

01268 904389

1100 sq ft Office and storage unit.

## **DETAILS**

The building is situated on a rural business park with excellent links A120

## **SIZE**

1100 sq ft Total including first floor office measuring approximately 500 sq ft.