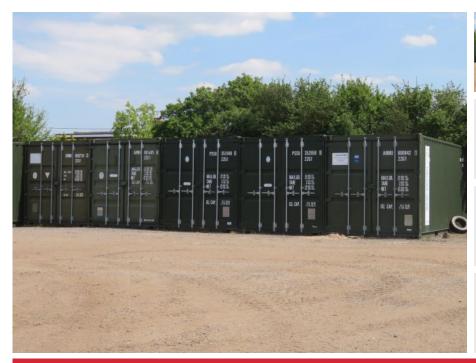

Land • Property • Development

Storage: Basildon

**Monthly £125** 

# **RAYLEIGH OFFICE**

For further information or to arrange to view this property please call

01268 904389

20 sq ft storage containers available suitable for storage

## **DETAILS**

The containers are situated on the outskirts of Basildon less than 0.5 miles from A127 junction (A176).

#### **SIZE**

160 sq ft | £125 + VAT per month