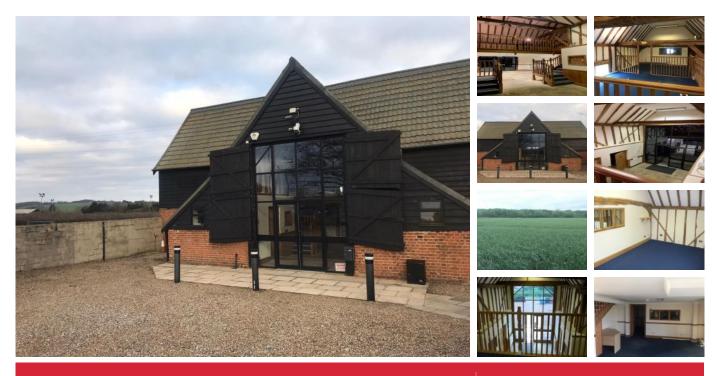

#### DESCRIPTION

traditional Essex Barn.

A high quality Traditional Essex office to let. The offices are situated in a semi rural location with rural views.

Approximately 2400 sq ft of premium office space available within a

The building comprises of a mixture of open span office area with the benefit of four private office areas, reception area, kitchenette and wc's comprising of male, female and disabled wc's.

The building has the benefit of mains sewage, gas, electric, security alarm and CCTV.