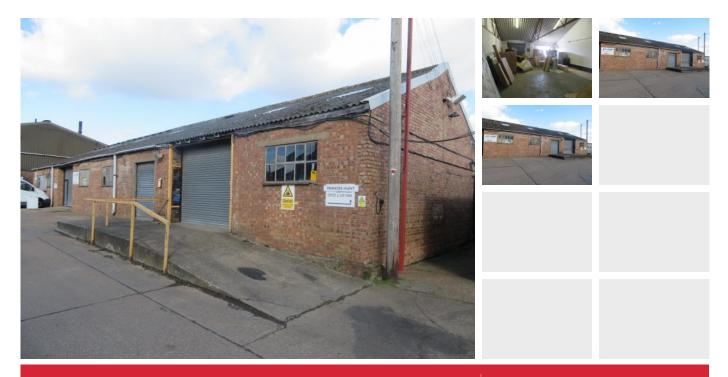

# DETAILS

This Storage unit is situated near the village of Bulphan. The commercial unit is located on a rural business park with great access.

#### SIZE:

2500 sq ft

### **SERVICES:**

The building has mains electricity and lighting.

Storage building measuring approximately 2500 sq ft