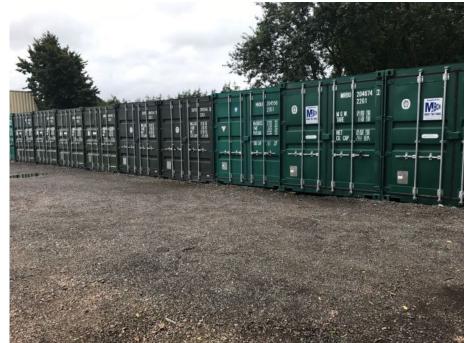

# **COLCHESTER OFFICE**

For further information or to arrange to view this property please call

01206 738393

20 foot storage container located conveniently close to the A12, Capel St Mary.

\*\*Easily accessible site and location\*\*

### **DESCRIPTION:**

The property is a storage container located adjacent to the northbound carriageway of the A12 at Capel St Mary. The property is located to the south of Ipswich.