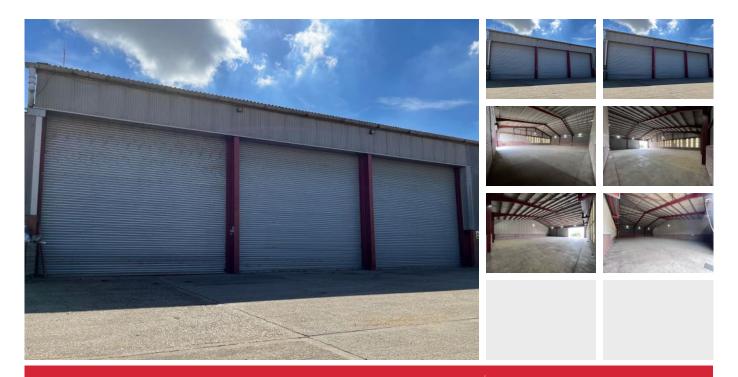

## **DETAILS**

The building is situated within 6 miles from Clacton on Sea. The building is insulated and is suitable for storage.

### **SIZE**

The building measures approximately 5,460 sq ft

### **SERVICES**

The building benefits from mains electricity and lighting.